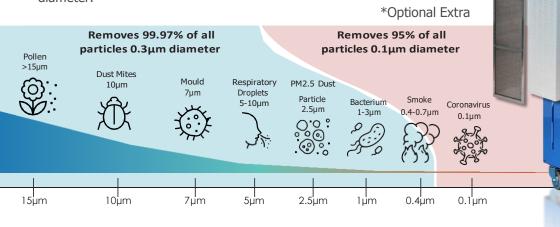

### **HEPA FILTER KIT\***

The optional CB5500H HEPA Filter Kit adds a medical-grade H13/MERV17 rated HEPA filter to the air intake of the CB5500R Air Conditioner. Filtering 99.97% of particles  $0.3\mu m$  in diameter and 95% of particles  $0.1\mu m$  in diameter.