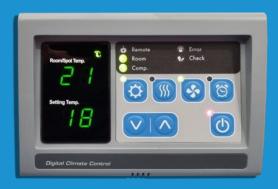

# INTELLIGENT DIGITAL CONTROLLER

- Temperature control with room & spot functions
- Cooling & heating modes
- Fan speed control / 2X speeds
- 24-Hour timer function
- Auto-resume after power outage
- Self-diagnosis and error reporting