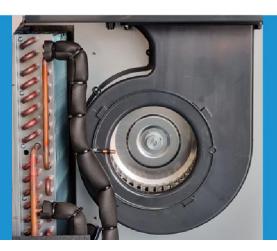

## **HIGH EFFICIENCY CENTRIFUGAL FANS**

The CB5500R makes use of two centrifugal fans. These provide energy efficiency and improved airflow with exceptionally low noise.

- 822m³/hour air flow.
- Ultra low 60dB(A) noise level