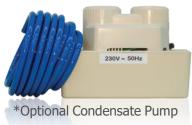

Call Damp Solutions on 1300 353 043 to discuss a solution to suit your requirements.

Condensate pump kits\* are available for the CB5500R. These are ideally suited where continuous operation is required or monitoring the machine and emptying of the condensate bucket is not possible.